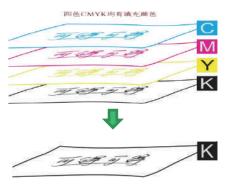

Clear text Presentation

Four color text to single black text

We used RIP for special processing of the text edges, so the text edges can be printed clearly and even small fonts are clear and legible. Realize four-color text conversion to the signle black text, easy to slove the printing alignment problem.