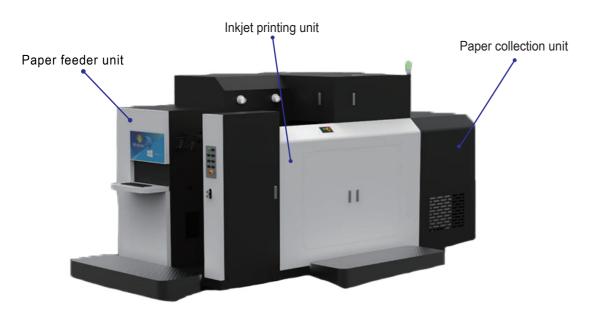

# LQ-MD 4400C Two Sides Sheet-Fed Inkjet Printer

www.upg-digital.com

### **LQ-MD 4400C**