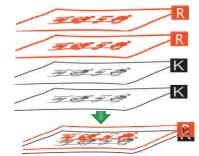

capacity of 7,000 sheets A3/hour and maximum accuracy of 600×1200dpi, without IR drying, greatly reducing energy consumption.

## **Features & Advantages**



The 64bit high-speed parallel RIP, the joins and the variable data management system, can realize 1,200 pages/min computing capacity, which fully supporting the files queue streaming priniting. When a printing is finished, the next printing starts automatically, this truely realize the seamless printing of multiple files.





Clear text Presentation

Four color text to single black text

We used RIP for special processing of the text edges, so the text edges can be printed clearly and even small fonts are clear and legible. Realize four-color text conversion to the signle black text, easy to slove the printing alignment problem.





Four-channel gray scale

Two-channel gray scale

# **Application:**







The inkjet photographic paper

The photo inkjet printing

White coated board





Colorful food menu

Wove paper