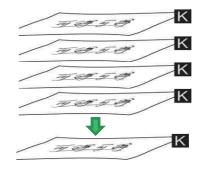

m capacity of 7,000 sheets A3/hour and maximum accuracy of 600×1200dpi, without IR drying, greatly reducing energy consumption.

## **Features & Advantages**



The 64bit high-speed parallel RIP, the joins and the variable data management system, can realize 1,200 pages/min computing capacity, which fully supporting the files queue streaming priniting. When a printing is finished, the next printing starts automatically, this truely realize the seamless printing of multiple files.





Clear text Presentation

Four color text to single black text

We used RIP for special processing of the text edges, so the text edges can be printed clearly and even small fonts are clear and legible. Realize four-color text conversion to the signle black text, easy to slove the printing alignment problem.





Four-channel gray scale

Two-channel gray scale

# **Application:**







The inkjet photographic paper

The photo inkjet printing

White coated board





Colorful food menu

Wove paper