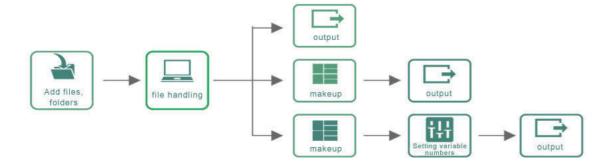

## **Features & Advantages**

The 64bit high-speed parallel RIP, the joins and the variable data management system, can realize 1,200 pages/min computing capacity, which fully supporting the files queue streaming priniting. When a printing is finished, the next printing starts automatically, this truely realize the seamless printing of multiple files.