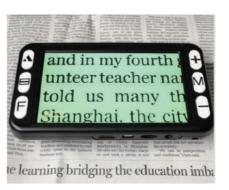

Clear text Presentation

Four color text to single black text

We used RIP for special processing of the text edges, so the text edges can be printed clearly and even small fonts are clear and legible. Realize four-color text conversion to the signle black text, easy to slove the printing alignment problem.